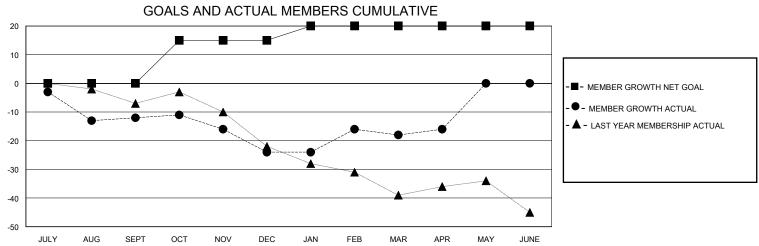

## District 20 E2

Results as of: 5/31/2020

| GMT:                  |               | GMT CA    |               |                       |                       |                         |                                                    |  |
|-----------------------|---------------|-----------|---------------|-----------------------|-----------------------|-------------------------|----------------------------------------------------|--|
|                       | Club          | os        |               | Members               |                       |                         |                                                    |  |
| RESULTS FOR 2019-2020 |               |           |               | RESULTS FOR 2019-2020 |                       |                         |                                                    |  |
| QUARTER               | NEW CLUB GOAL | NEW CLUBS | DROPPED CLUBS | QUARTER MEMB          | ER GROWTH NET<br>GOAL | MEMBER GROWTH<br>ACTUAL | DROPPED<br>MEMBERS ACTUAL<br>(including transfers) |  |
| JULY/AUG/SEPT         | 0             | 0         | 0             | JULY/AUG/SEPT         | 0                     | 17                      | 26                                                 |  |
| OCT/NOV/DEC           | 1             | 0         | 0             | OCT/NOV/DEC           | 15                    | 18                      | 29                                                 |  |
| JAN/FEB/MAR           | 0             | 0         | 0             | JAN/FEB/MAR           | 5                     | 23                      | 15                                                 |  |
| APR/MAY/JUNE          | 0             | 0         | 0             | APR/MAY/JUNE          | 0                     | 8                       | 4                                                  |  |