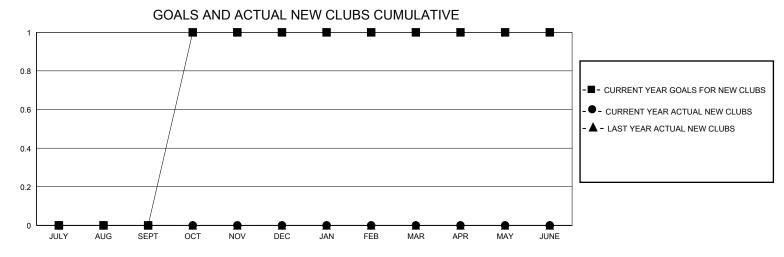

## District 20 E2

Results as of: 5/31/2020

| GMT:                  |               | GMT CA    |               |                       |                       |                         |                                                    |  |
|-----------------------|---------------|-----------|---------------|-----------------------|-----------------------|-------------------------|----------------------------------------------------|--|
|                       | Club          | os        |               | Members               |                       |                         |                                                    |  |
| RESULTS FOR 2019-2020 |               |           |               | RESULTS FOR 2019-2020 |                       |                         |                                                    |  |
| QUARTER               | NEW CLUB GOAL | NEW CLUBS | DROPPED CLUBS | QUARTER MEMB          | ER GROWTH NET<br>GOAL | MEMBER GROWTH<br>ACTUAL | DROPPED<br>MEMBERS ACTUAL<br>(including transfers) |  |
| JULY/AUG/SEPT         | 0             | 0         | 0             | JULY/AUG/SEPT         | 0                     | 17                      | 26                                                 |  |
| OCT/NOV/DEC           | 1             | 0         | 0             | OCT/NOV/DEC           | 15                    | 18                      | 29                                                 |  |
| JAN/FEB/MAR           | 0             | 0         | 0             | JAN/FEB/MAR           | 5                     | 23                      | 15                                                 |  |
| APR/MAY/JUNE          | 0             | 0         | 0             | APR/MAY/JUNE          | 0                     | 8                       | 4                                                  |  |